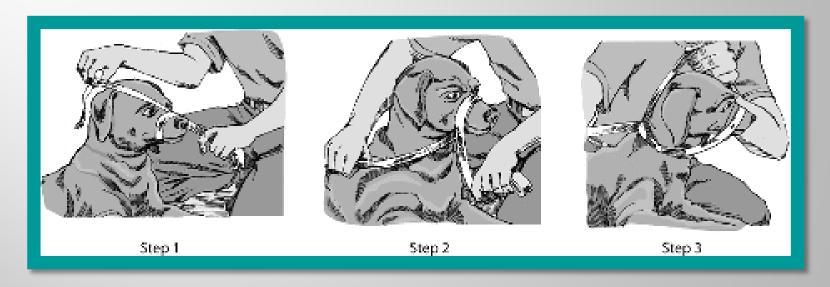

### **Emergency Muzzle**

Using a muzzle is often a prudent safety measure!

VIDEO
DEMONSTRATION How to apply an
emergency muzzle to a
dog

Chapter 1