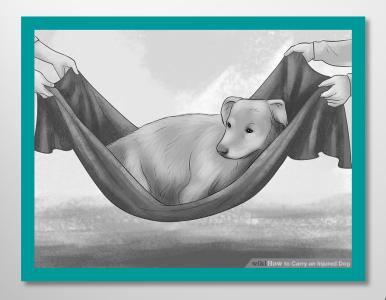

#### Restraining/moving your patient

Consider what equipment you have that could be used to help restrain/move the animal:

Towel
Blanket
Box
Lead
Muzzle
Coat/Sticks
Parcel Shelf